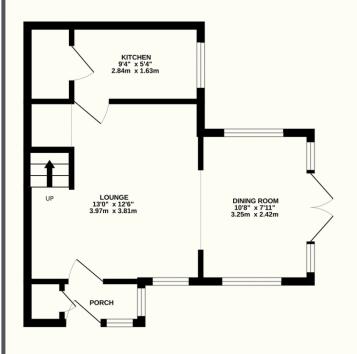

## Barnett Way, Uckfield, TN22 1XH

This property offers prospective buyers the fabulous opportunity to update and modernise giving you the ability to add your own stamp to it. Neatly and peacefully tucked into the end of a cul-de-sac within this popular, modern development, is this extended two-bedroom terraced house benefiting from having NO ONWARD CHAIN. Accessed via a small path just a few steps from the allocated parking space is the main entrance that opens into a front porch with useful cupboard to side. A door then leads into the bright living room that further extends into an additional living space that could be used as a dining room or study. From here doors welcome you to the small but private rear garden that has scope for improvement making it a pleasant outdoor space. The ground floor also has a kitchen to side with large built it cupboard ideal as a larder and storage space. The first floor has an L-shaped landing with doors opening to a family bathroom and two double bedrooms. The property is conveniently positioned within the town as Uckfield high street is just a short walk away along with the mainline train station and schools for all ages. This is a fantastic investment for first time buyers, investors, or those simply wishing to downsize and take on a small project. We'd advise viewing quickly before this property gets snapped up.

## TOTAL FLOOR AREA: 658 sq.ft. (61.1 sq.m.) approx.

Whilst every attempt has been made to ensure the accuracy of the floorplan contained here, measurements of doors, windows, rooms and any other items are approximate and no responsibility is taken for any error, omission or mis-statement. This plan is for illustrative purposes only and should be used as such by any prospective purchaser. The services, systems and appliances shown have not been tested and no guarantee as to their operability or efficiency can be given.