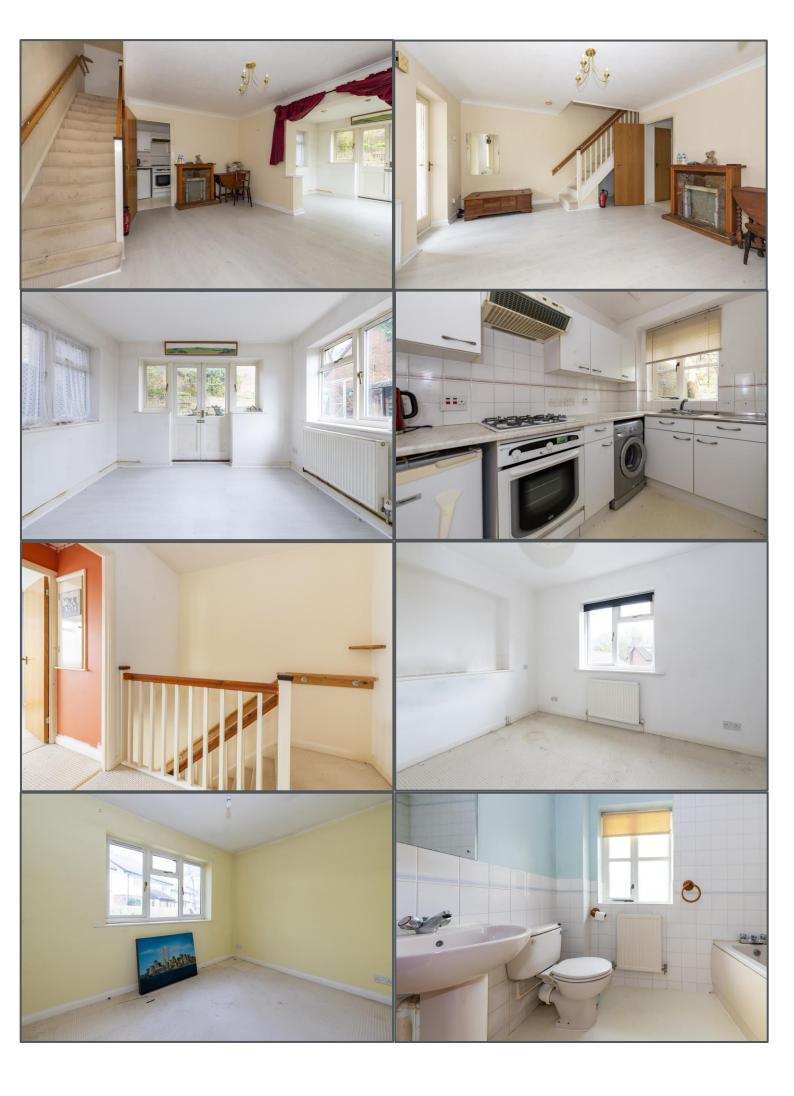

## Barnett Way, Uckfield, TN22 1XH

This property offers prospective buyers the fabulous opportunity to update and modernise giving you the ability to add your own stamp to it. Neatly and peacefully tucked into the end of a cul-de-sac within this popular, modern development, is this extended two-bedroom terraced house benefiting from having NO ONWARD CHAIN. Accessed via a small path just a few steps from the allocated parking space is the main entrance that opens into a front porch with useful cupboard to side. A door then leads into the bright living room that further extends into an additional living space that could be used as a dining room or study. From here doors welcome you to the small but private rear garden that has scope for improvement making it a pleasant outdoor space. The ground floor also has a kitchen to side with large built it cupboard ideal as a larder and storage space. The first floor has an L-shaped landing with doors opening to a family bathroom and two double bedrooms. The property is conveniently positioned within the town as Uckfield high street is just a short walk away along with the mainline train station and schools for all ages. This is a fantastic investment for first time buyers, investors, or those simply wishing to downsize and take on a small project. We'd advise viewing quickly before this property gets snapped up.