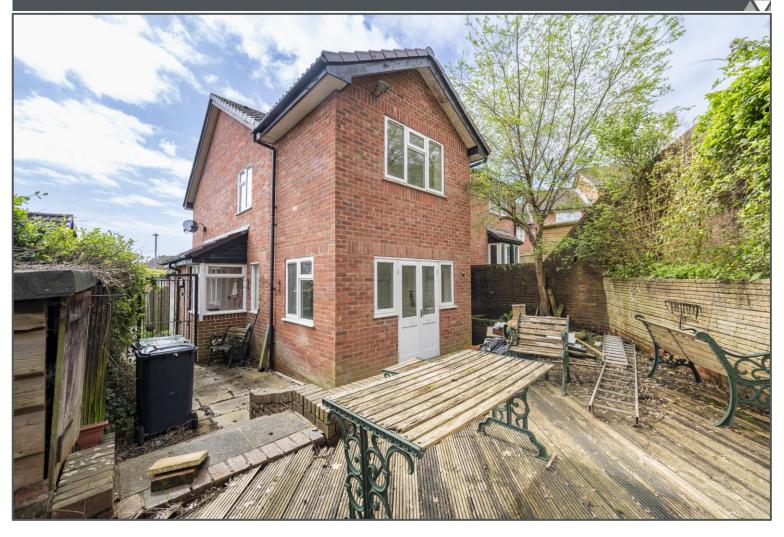

## Barnett Way, Uckfield, TN22 1XH

This property offers prospective buyers the fabulous opportunity to update and modernise giving you the ability to add your own stamp to it. Neatly and peacefully tucked into the end of a cul-de-sac within this popular, modern development, is this extended two-bedroom terraced house benefiting from having NO ONWARD CHAIN. Accessed via a small path just a few steps from the allocated parking space is the main entrance that opens into a front porch with useful cupboard to side. A door then leads into the bright living room that further extends into an additional living space that could be used as a dining room or study. From here doors welcome you to the small but private rear garden that has scope for improvement making it a pleasant outdoor space. The ground floor also has a kitchen to side with large built it cupboard ideal as a larder and storage space. The first floor has an L-shaped landing with doors opening to a family bathroom and two double bedrooms. The property is conveniently positioned within the town as Uckfield high street is just a short walk away along with the mainline train station and schools for all ages. This is a fantastic investment for first time buyers, investors, or those simply wishing to downsize and take on a small project. We'd advise viewing quickly before this property gets snapped up.