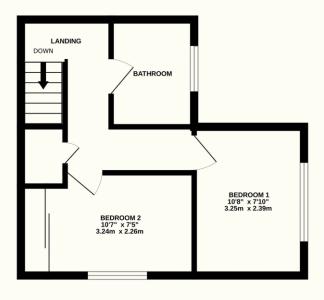

## Barnett Way, Uckfield, TN22 1XH

This property offers prospective buyers the fabulous opportunity to update and modernise giving you the ability to add your own stamp to it. Neatly and peacefully tucked into the end of a cul-de-sac within this popular, modern development, is this extended two-bedroom terraced house benefiting from having NO ONWARD CHAIN. Accessed via a small path just a few steps from the allocated parking space is the main entrance that opens into a front porch with useful cupboard to side. A door then leads into the bright living room that further extends into an additional living space that could be used as a dining room or study. From here doors welcome you to the small but private rear garden that has scope for improvement making it a pleasant outdoor space. The ground floor also has a kitchen to side with large built it cupboard ideal as a larder and storage space. The first floor has an L-shaped landing with doors opening to a family bathroom and two double bedrooms. The property is conveniently positioned within the town as Uckfield high street is just a short walk away along with the mainline train station and schools for all ages. This is a fantastic investment for first time buyers, investors, or those simply wishing to downsize and take on a small project. We'd advise viewing quickly before this property gets snapped up.

## TOTAL FLOOR AREA: 658 sq.ft. (61.1 sq.m.) approx.

Whilst every attempt has been made to ensure the accuracy of the floorplan contained here, measurements of doors, windows, rooms and any other items are approximate and no responsibility is taken for any error, omission or mis-statement. This plan is for illustrative purposes only and should be used as such by any prospective purchaser. The services, systems and appliances shown have not been tested and no guarantee as to their operability or efficiency can be given.